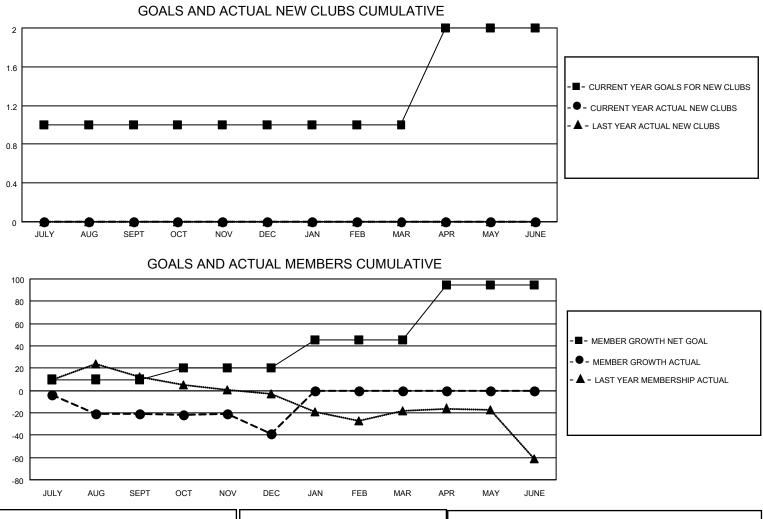

## LOCATION CALIFORNIA

District 4 C2

Results as of: 12/31/2022

| Clubs                 |               |           |               | Members               |                        |                         |                                                    |
|-----------------------|---------------|-----------|---------------|-----------------------|------------------------|-------------------------|----------------------------------------------------|
| RESULTS FOR 2022-2023 |               |           |               | RESULTS FOR 2022-2023 |                        |                         |                                                    |
| QUARTER               | NEW CLUB GOAL | NEW CLUBS | DROPPED CLUBS | QUARTER               | BER GROWTH NET<br>GOAL | MEMBER GROWTH<br>ACTUAL | DROPPED<br>MEMBERS ACTUAL<br>(including transfers) |
| JULY/AUG/SEPT         | 1             | 0         | 0             | JULY/AUG/SEPT         | 10                     | 43                      | 54                                                 |
| OCT/NOV/DEC           | 0             | 0         | 1             | OCT/NOV/DEC           | 10                     | 29                      | 46                                                 |
| JAN/FEB/MAR           | 0             | 0         | 0             | JAN/FEB/MAR           | 25                     | 0                       | 0                                                  |
| APR/MAY/JUNE          | 1             | 0         | 0             | APR/MAY/JUNE          | 50                     | 0                       | 0                                                  |